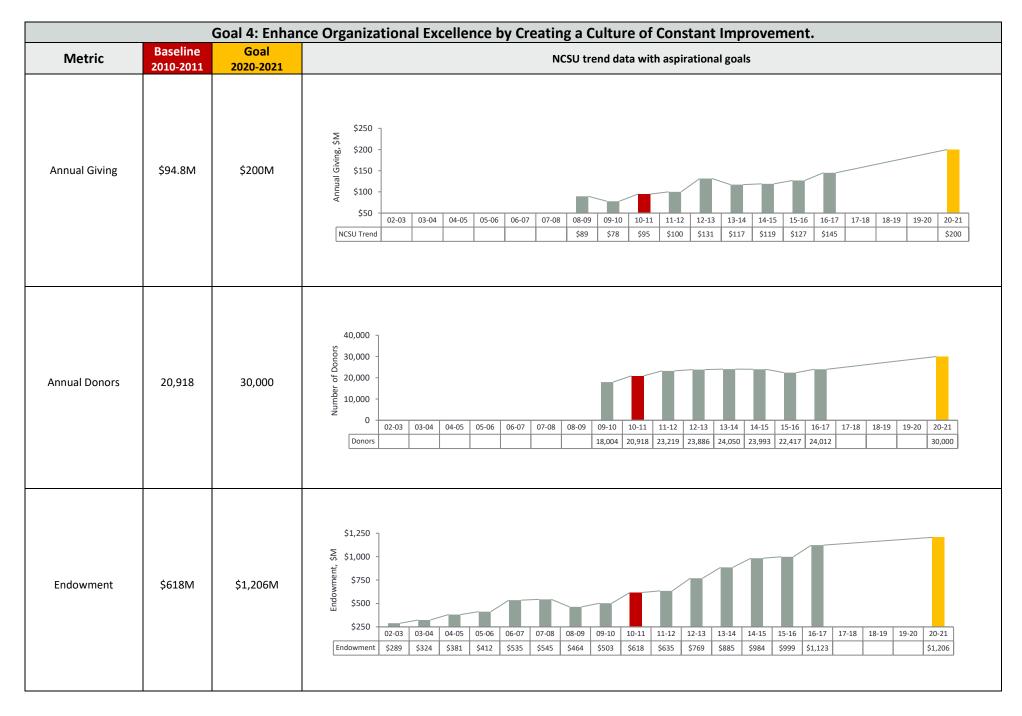

|                                                                          | Goal 4: Enhance Organizational Excellence by Creating a Culture of Constant Improvement. |                                                                                                                                                              |                                                                                                                                                                                                                                                                                                                                                                                                                                                                                                                                                                                                                                                                                                                                                                                                                                                                                                                                                                                                                                                                                                                                                                                                                                                                                                                                                                                                                                                                                                                                                                                                                                                                                                                                                                                                                                                                                                                                                                                                                                                                                                                                                                                                                                                                                                                                                                                                                                                                                                         |  |  |  |
|--------------------------------------------------------------------------|------------------------------------------------------------------------------------------|--------------------------------------------------------------------------------------------------------------------------------------------------------------|---------------------------------------------------------------------------------------------------------------------------------------------------------------------------------------------------------------------------------------------------------------------------------------------------------------------------------------------------------------------------------------------------------------------------------------------------------------------------------------------------------------------------------------------------------------------------------------------------------------------------------------------------------------------------------------------------------------------------------------------------------------------------------------------------------------------------------------------------------------------------------------------------------------------------------------------------------------------------------------------------------------------------------------------------------------------------------------------------------------------------------------------------------------------------------------------------------------------------------------------------------------------------------------------------------------------------------------------------------------------------------------------------------------------------------------------------------------------------------------------------------------------------------------------------------------------------------------------------------------------------------------------------------------------------------------------------------------------------------------------------------------------------------------------------------------------------------------------------------------------------------------------------------------------------------------------------------------------------------------------------------------------------------------------------------------------------------------------------------------------------------------------------------------------------------------------------------------------------------------------------------------------------------------------------------------------------------------------------------------------------------------------------------------------------------------------------------------------------------------------------------|--|--|--|
| Metric                                                                   | Baseline<br>2010-2011                                                                    | Goal<br>2020-2021                                                                                                                                            | NCSU trend data with aspirational goals                                                                                                                                                                                                                                                                                                                                                                                                                                                                                                                                                                                                                                                                                                                                                                                                                                                                                                                                                                                                                                                                                                                                                                                                                                                                                                                                                                                                                                                                                                                                                                                                                                                                                                                                                                                                                                                                                                                                                                                                                                                                                                                                                                                                                                                                                                                                                                                                                                                                 |  |  |  |
| <u>% Faculty Female</u><br>T/TT*<br>NTT*                                 | 25%<br>47%                                                                               | Increase participation,<br>retention, and success<br>of students, faculty<br>and staff from<br>historically under<br>represented groups                      | $ \begin{array}{c} 55\% \\ 45\% \\ 35\% \\ 25\% \\ 25\% \\ 100 \\ \hline 02-03 \\ 100 \\ 100 \\ 100 \\ 100 \\ 100 \\ 100 \\ 100 \\ 100 \\ 100 \\ 100 \\ 100 \\ 100 \\ 100 \\ 100 \\ 100 \\ 100 \\ 100 \\ 100 \\ 100 \\ 100 \\ 100 \\ 100 \\ 100 \\ 100 \\ 100 \\ 100 \\ 100 \\ 100 \\ 100 \\ 100 \\ 100 \\ 100 \\ 100 \\ 100 \\ 100 \\ 100 \\ 100 \\ 100 \\ 100 \\ 100 \\ 100 \\ 100 \\ 100 \\ 100 \\ 100 \\ 100 \\ 100 \\ 100 \\ 100 \\ 100 \\ 100 \\ 100 \\ 100 \\ 100 \\ 100 \\ 100 \\ 100 \\ 100 \\ 100 \\ 100 \\ 100 \\ 100 \\ 100 \\ 100 \\ 100 \\ 100 \\ 100 \\ 100 \\ 100 \\ 100 \\ 100 \\ 100 \\ 100 \\ 100 \\ 100 \\ 100 \\ 100 \\ 100 \\ 100 \\ 100 \\ 100 \\ 100 \\ 100 \\ 100 \\ 100 \\ 100 \\ 100 \\ 100 \\ 100 \\ 100 \\ 100 \\ 100 \\ 100 \\ 100 \\ 100 \\ 100 \\ 100 \\ 100 \\ 100 \\ 100 \\ 100 \\ 100 \\ 100 \\ 100 \\ 100 \\ 100 \\ 100 \\ 100 \\ 100 \\ 100 \\ 100 \\ 100 \\ 100 \\ 100 \\ 100 \\ 100 \\ 100 \\ 100 \\ 100 \\ 100 \\ 100 \\ 100 \\ 100 \\ 100 \\ 100 \\ 100 \\ 100 \\ 100 \\ 100 \\ 100 \\ 100 \\ 100 \\ 100 \\ 100 \\ 100 \\ 100 \\ 100 \\ 100 \\ 100 \\ 100 \\ 100 \\ 100 \\ 100 \\ 100 \\ 100 \\ 100 \\ 100 \\ 100 \\ 100 \\ 100 \\ 100 \\ 100 \\ 100 \\ 100 \\ 100 \\ 100 \\ 100 \\ 100 \\ 100 \\ 100 \\ 100 \\ 100 \\ 100 \\ 100 \\ 100 \\ 100 \\ 100 \\ 100 \\ 100 \\ 100 \\ 100 \\ 100 \\ 100 \\ 100 \\ 100 \\ 100 \\ 100 \\ 100 \\ 100 \\ 100 \\ 100 \\ 100 \\ 100 \\ 100 \\ 100 \\ 100 \\ 100 \\ 100 \\ 100 \\ 100 \\ 100 \\ 100 \\ 100 \\ 100 \\ 100 \\ 100 \\ 100 \\ 100 \\ 100 \\ 100 \\ 100 \\ 100 \\ 100 \\ 100 \\ 100 \\ 100 \\ 100 \\ 100 \\ 100 \\ 100 \\ 100 \\ 100 \\ 100 \\ 100 \\ 100 \\ 100 \\ 100 \\ 100 \\ 100 \\ 100 \\ 100 \\ 100 \\ 100 \\ 100 \\ 100 \\ 100 \\ 100 \\ 100 \\ 100 \\ 100 \\ 100 \\ 100 \\ 100 \\ 100 \\ 100 \\ 100 \\ 100 \\ 100 \\ 100 \\ 100 \\ 100 \\ 100 \\ 100 \\ 100 \\ 100 \\ 100 \\ 100 \\ 100 \\ 100 \\ 100 \\ 100 \\ 100 \\ 100 \\ 100 \\ 100 \\ 100 \\ 100 \\ 100 \\ 100 \\ 100 \\ 100 \\ 100 \\ 100 \\ 100 \\ 100 \\ 100 \\ 100 \\ 100 \\ 100 \\ 100 \\ 100 \\ 100 \\ 100 \\ 100 \\ 100 \\ 100 \\ 100 \\ 100 \\ 100 \\ 100 \\ 100 \\ 100 \\ 100 \\ 100 \\ 100 \\ 100 \\ 100 \\ 100 \\ 100 \\ 100 \\ 100 \\ 100 \\ 100 \\ 100 \\ 100 \\ 100 \\ 100 \\ 100 \\ 100 \\ 100 \\ 100 \\ 100 \\ 100 \\ 100 \\ 100 \\ 100 \\ 100 \\ 100 \\ 100 \\ 100 \\ 100 \\ 100 \\ 100 \\ 100 \\ 100 \\ 100 \\ 100 \\ 100 \\ 100 \\ 100 \\ 100 \\ 100 \\ 100 \\ 100 \\ 100 \\ 100 \\ 100 \\ 100 \\ 100 \\ 100 \\ 100 \\ 100 \\ $ |  |  |  |
| % Faculty<br>Under-represented<br><u>Minority (URM)</u><br>T/TT*<br>NTT* | 16%<br>10%                                                                               | Increase participation,<br>retention, and success<br>of students, faculty<br>and staff from<br>historically under<br>represented groups                      | 24%  -  -  -  -  -  -  -  -  -  -  -  -  -  -  -  -  -  -  -  -  -  -  -  -  -  -  -  -  -  -  -  -  -  -  -  -  -  -  -  -  -  -  -  -  -  -  -  -  -  -  -  -  -  -  -  -  -  -  -  -  -  -  -  -  -  -  -  -  -  -  -  -  -  -  -  -  -  -  -  -  -  -  -  -  -  -  -  -  -  -  -  -  -  -  -  -  -  -  -  -  -  -  -  -  -  -  -  -  -  -  -  -  -  -  -  -  -  -                                                                                                                                                                                                                                                                                                                                                                                                                                                                                                                                                                                                                                                                                                                                                                                                                                                                                                                                                                                                                                                                                                                                                                                                                                                                                                                                                                                                                                                                                                                                                                                                                                                                                                                                                                                                                                                                                                                                                                                                                                                                                                                                   |  |  |  |
| <u>% Students</u><br>URM*<br>Female*                                     | 17%<br>45%                                                                               | Ensure that students,<br>faculty, and staff learn<br>and work within a<br>campus defined by the<br>best practices in<br>equity, diversity, and<br>inclusion. | 50%  40%  -  -  -  -  -  -  -  -  -  -  -  -  -  -  -  -  -  -  -  -  -  -  -  -  -  -  -  -  -  -  -  -  -  -  -  -  -  -  -  -  -  -  -  -  -  -  -  -  -  -  -  -  -  -  -  -  -  -  -  -  -  -  -  -  -  -  -  -  -  -  -  -  -  -  -  -  -  -  -  -  -  -  -  -  -  -  -  -  -  -  -  -  -  -  -  -  -  -  -  -  -  -  -  -  -  -  -  -  -  -  -  -  -  -  -  -  -                                                                                                                                                                                                                                                                                                                                                                                                                                                                                                                                                                                                                                                                                                                                                                                                                                                                                                                                                                                                                                                                                                                                                                                                                                                                                                                                                                                                                                                                                                                                                                                                                                                                                                                                                                                                                                                                                                                                                                                                                                                                                                                                 |  |  |  |
| <u>COACHE Survey</u><br>Question G<br>Question H                         | <u>2011-2012</u><br>72.7%<br>85.2%                                                       | 85%<br>90%                                                                                                                                                   | Results indicate the percent of those answering either Excellent or Good to the following questions:  2011-2012  2014-2015    Question G: There is visible leadership at my institution for the support and promotion of diversity on campus.  72.7%  74.6%    Question H: I am proud to say I work at this institution.  85.2%  N/A                                                                                                                                                                                                                                                                                                                                                                                                                                                                                                                                                                                                                                                                                                                                                                                                                                                                                                                                                                                                                                                                                                                                                                                                                                                                                                                                                                                                                                                                                                                                                                                                                                                                                                                                                                                                                                                                                                                                                                                                                                                                                                                                                                    |  |  |  |