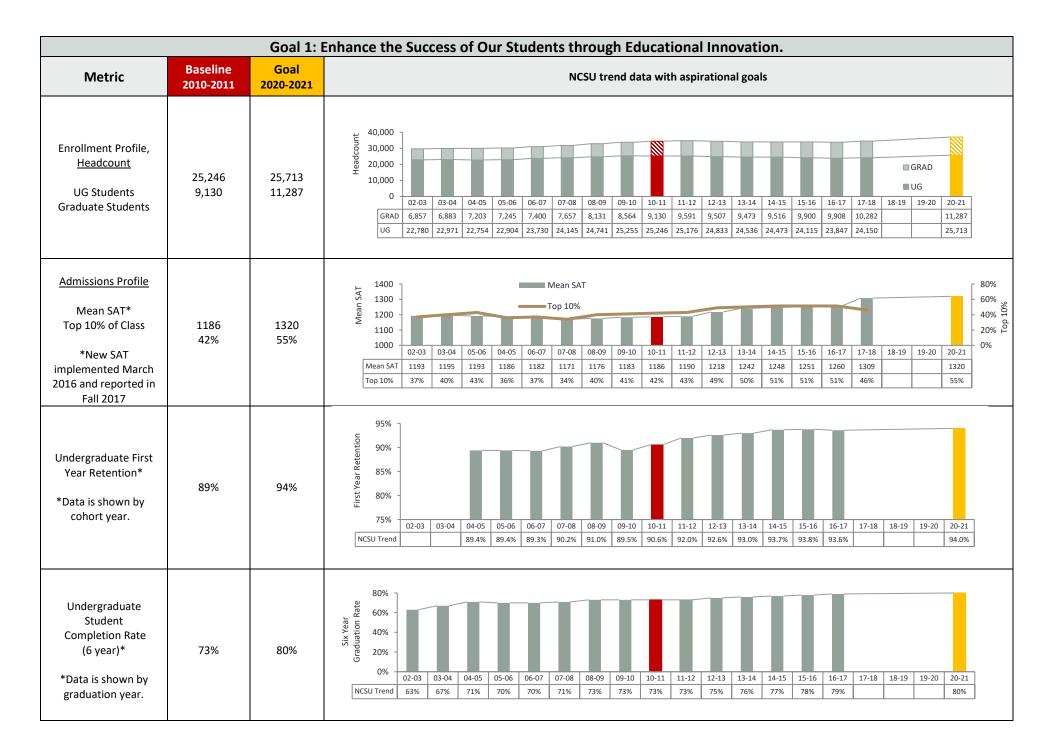

|                                                                                                 | Goal 1: Enhance the Success of Our Students through Educational Innovation. |                                     |                                                                                                                                                                                                                                                                                                                                                                                                                                                                                                                                                                                                                                                                                                               |  |  |
|-------------------------------------------------------------------------------------------------|-----------------------------------------------------------------------------|-------------------------------------|---------------------------------------------------------------------------------------------------------------------------------------------------------------------------------------------------------------------------------------------------------------------------------------------------------------------------------------------------------------------------------------------------------------------------------------------------------------------------------------------------------------------------------------------------------------------------------------------------------------------------------------------------------------------------------------------------------------|--|--|
| Metric                                                                                          | Baseline<br>2010-2011                                                       | Goal<br>2020-2021                   | NCSU trend data with aspirational goals                                                                                                                                                                                                                                                                                                                                                                                                                                                                                                                                                                                                                                                                       |  |  |
| Graduate Student<br>Completion Rate<br>Masters (4 year)                                         | 83%                                                                         | 88%                                 | 100%  80%  60%  60%  60%  60%  60%  60%  60%  60%  60%  60%  60%  60%  60%  60%  60%  60%  60%  60%  60%  60%  60%  60%  60%  60%  60%  60%  60%  60%  60%  60%  60%  60%  60%  60%  60%  60%  60%  60%  60%  60%  60%  60%  60%  60%  60%  60%  60%  60%  60%  60%  60%  60%  60%  60%  60%  60%  60%  60%  60%  60%  60%  60%  60%  60%  60%  60%  60%  60%  60%  60%  60%  60%  60%  60%  60%  60%  60%  60%  60%  60%  60%  60%  60%  60%  60%  60%  60%  60%  60%  60%  60%  60%  60%  60%  60%  60%  60%  60%  60%  60%  60%  60%  60%  60%                                                                                                                                                             |  |  |
| Graduate Student<br>Completion Rate<br>Doctoral (6 year)                                        | 55%                                                                         | 60%                                 | 100%<br>+ 20%<br>00<br>02-03 03-04 04-05 05-06 06-07 07-08 08-09 09-10 10-11 11-12 12-13 13-14 14-15 15-16 16-17 17-18 18-19 19-20 20-21<br>NCSU Trend 48% 51% 58% 56% 55% 58% 57% 56% 55% 52% 55% 60% 61% 59% 60% 0 0 60%                                                                                                                                                                                                                                                                                                                                                                                                                                                                                    |  |  |
| Degrees Awarded<br><u>by Level</u><br>Associates<br>Bachelors<br>Masters<br>PhD<br>Professional | 126<br>5,175<br>2,080<br>395<br>77                                          | 140<br>5,800<br>2,500<br>540<br>100 | 9,000<br>7,500<br>6,000<br>4,500<br>4,500<br>02-03 03-04 04-05 05-06 06-07 07-08 08-09 09-10 10-11 11-12 12-13 13-14 14-15 15-16 16-17 17-18 18-19 19-20 20-21<br>Professional<br>1,500<br>02-03 03-04 04-05 05-06 06-07 07-08 08-09 09-10 10-11 11-12 12-13 13-14 14-15 15-16 16-17 17-18 18-19 19-20 20-21<br>Professional<br>73 75 75 77 47 73 79 77 79 72 81 79 98 95 1 0 100<br>Dctoral<br>1,501 1,403 1,332 1,485 1,457 1,507 1,666 1,795 2,080 2,341 2,335 2,455 2,338 2,519 2,717 0 0 5,500<br>Bachelors<br>4,338 4,547 4,566 4,478 4,560 4,573 4,611 4,790 5,175 5,422 5,468 5,535 5,594 5,678 5,680 0 0 0 5,5800<br>Associate 110 112 193 124 130 132 182 167 126 155 126 143 183 118 157 0 0 1 140 |  |  |
| <u>NCSU Alumni Survey</u><br>Question A<br>Question B                                           | 2009 Results<br>83%<br>78%                                                  | 90%<br>85%                          | Results indicate the percent of those answering either Excellent or Good to the following questions:20122015Question A: How well prepared were you for graduate/professional school?88.7%89.6%Question B: How well prepared were you by NC State for you first full-time permanent position?78.7%75.2%                                                                                                                                                                                                                                                                                                                                                                                                        |  |  |