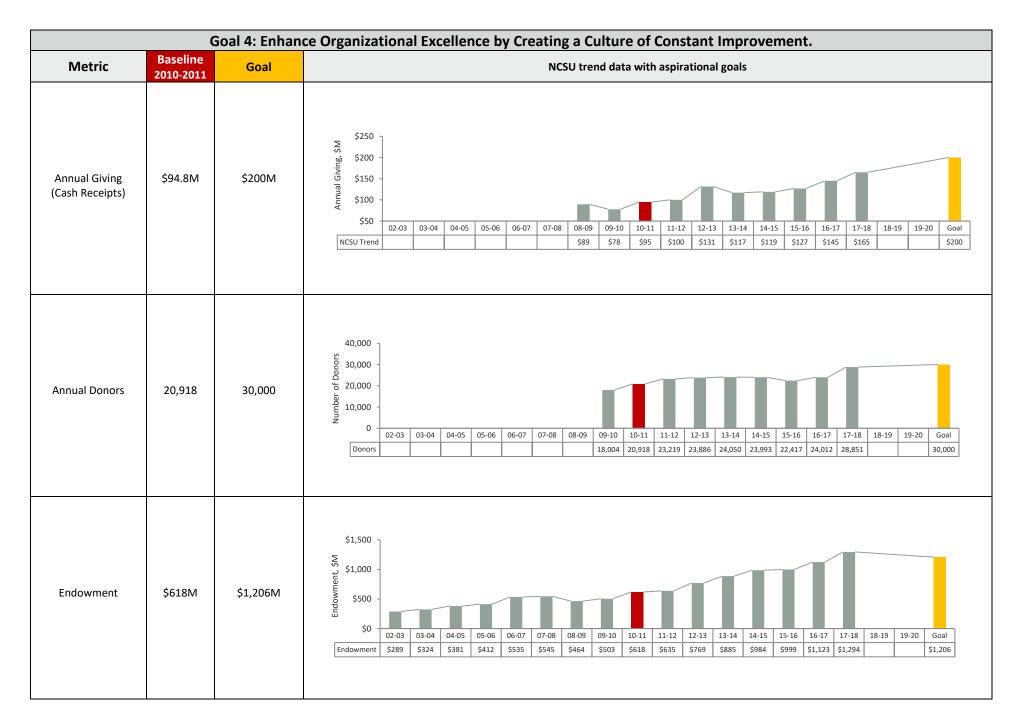

5 04.23..2019

04.23..2019

| Goal 4: Enhance Organizational Excellence by Creating a Culture of Constant Improvement. |                             |                                                                                                                                                              |                                                                                                                                                                                                                                                                                                                                                                                                                                                                                                                                                                                                                                                                                                                                                                                                                                                                                                                                                                                                                                                                                                                                                                                                                                                                                                                                                                                                                                                                                                                                                                                                                                                                                                                                                                                                                                                                                                                                                                                                                                                                                                                               |  |  |  |  |  |
|------------------------------------------------------------------------------------------|-----------------------------|--------------------------------------------------------------------------------------------------------------------------------------------------------------|-------------------------------------------------------------------------------------------------------------------------------------------------------------------------------------------------------------------------------------------------------------------------------------------------------------------------------------------------------------------------------------------------------------------------------------------------------------------------------------------------------------------------------------------------------------------------------------------------------------------------------------------------------------------------------------------------------------------------------------------------------------------------------------------------------------------------------------------------------------------------------------------------------------------------------------------------------------------------------------------------------------------------------------------------------------------------------------------------------------------------------------------------------------------------------------------------------------------------------------------------------------------------------------------------------------------------------------------------------------------------------------------------------------------------------------------------------------------------------------------------------------------------------------------------------------------------------------------------------------------------------------------------------------------------------------------------------------------------------------------------------------------------------------------------------------------------------------------------------------------------------------------------------------------------------------------------------------------------------------------------------------------------------------------------------------------------------------------------------------------------------|--|--|--|--|--|
| Metric                                                                                   | Baseline<br>2010-2011       | Goal                                                                                                                                                         | NCSU trend data with aspirational goals                                                                                                                                                                                                                                                                                                                                                                                                                                                                                                                                                                                                                                                                                                                                                                                                                                                                                                                                                                                                                                                                                                                                                                                                                                                                                                                                                                                                                                                                                                                                                                                                                                                                                                                                                                                                                                                                                                                                                                                                                                                                                       |  |  |  |  |  |
| % Faculty Female<br>T/TT*<br>NTT*                                                        | 25%<br>47%                  | Increase participation,<br>retention, and success<br>of students, faculty<br>and staff from<br>historically under<br>represented groups                      | 55% - 45% - 25% - 25% - 25% - 25% - 25% - 25% - 25% - 25% - 25% - 25% - 25% - 25% - 25% - 25% - 25% - 25% - 25% - 25% - 25% - 25% - 25% - 25% - 25% - 25% - 25% - 25% - 25% - 25% - 25% - 25% - 25% - 25% - 25% - 25% - 25% - 25% - 25% - 25% - 25% - 25% - 25% - 25% - 25% - 25% - 25% - 25% - 25% - 25% - 25% - 25% - 25% - 25% - 25% - 25% - 25% - 25% - 25% - 25% - 25% - 25% - 25% - 25% - 25% - 25% - 25% - 25% - 25% - 25% - 25% - 25% - 25% - 25% - 25% - 25% - 25% - 25% - 25% - 25% - 25% - 25% - 25% - 25% - 25% - 25% - 25% - 25% - 25% - 25% - 25% - 25% - 25% - 25% - 25% - 25% - 25% - 25% - 25% - 25% - 25% - 25% - 25% - 25% - 25% - 25% - 25% - 25% - 25% - 25% - 25% - 25% - 25% - 25% - 25% - 25% - 25% - 25% - 25% - 25% - 25% - 25% - 25% - 25% - 25% - 25% - 25% - 25% - 25% - 25% - 25% - 25% - 25% - 25% - 25% - 25% - 25% - 25% - 25% - 25% - 25% - 25% - 25% - 25% - 25% - 25% - 25% - 25% - 25% - 25% - 25% - 25% - 25% - 25% - 25% - 25% - 25% - 25% - 25% - 25% - 25% - 25% - 25% - 25% - 25% - 25% - 25% - 25% - 25% - 25% - 25% - 25% - 25% - 25% - 25% - 25% - 25% - 25% - 25% - 25% - 25% - 25% - 25% - 25% - 25% - 25% - 25% - 25% - 25% - 25% - 25% - 25% - 25% - 25% - 25% - 25% - 25% - 25% - 25% - 25% - 25% - 25% - 25% - 25% - 25% - 25% - 25% - 25% - 25% - 25% - 25% - 25% - 25% - 25% - 25% - 25% - 25% - 25% - 25% - 25% - 25% - 25% - 25% - 25% - 25% - 25% - 25% - 25% - 25% - 25% - 25% - 25% - 25% - 25% - 25% - 25% - 25% - 25% - 25% - 25% - 25% - 25% - 25% - 25% - 25% - 25% - 25% - 25% - 25% - 25% - 25% - 25% - 25% - 25% - 25% - 25% - 25% - 25% - 25% - 25% - 25% - 25% - 25% - 25% - 25% - 25% - 25% - 25% - 25% - 25% - 25% - 25% - 25% - 25% - 25% - 25% - 25% - 25% - 25% - 25% - 25% - 25% - 25% - 25% - 25% - 25% - 25% - 25% - 25% - 25% - 25% - 25% - 25% - 25% - 25% - 25% - 25% - 25% - 25% - 25% - 25% - 25% - 25% - 25% - 25% - 25% - 25% - 25% - 25% - 25% - 25% - 25% - 25% - 25% - 25% - 25% - 25% - 25% - 25% - 25% - 25% - 25% - 25% - 25% - 25% - 25% - 25% - 25% - 25% - 25% - 25% - 25% - 25% - 25% - 25% - 25% - 25% - 25% - 25% - 25% - 25% - |  |  |  |  |  |
| % Faculty Under-represented <u>Minority (URM)</u> T/TT*  NTT*                            | 16%<br>10%                  | Increase participation,<br>retention, and success<br>of students, faculty<br>and staff from<br>historically under<br>represented groups                      | 24% 20% - 16% - 12% - 8% 02-03 03-04 04-05 05-06 06-07 07-08 08-09 09-10 10-11 11-12 12-13 13-14 14-15 15-16 16-17 17-18 18-19 19-20      T/TT                                                                                                                                                                                                                                                                                                                                                                                                                                                                                                                                                                                                                                                                                                                                                                                                                                                                                                                                                                                                                                                                                                                                                                                                                                                                                                                                                                                                                                                                                                                                                                                                                                                                                                                                                                                                                                                                                                                                                                                |  |  |  |  |  |
| <u>% Students</u><br>URM*<br>Female*                                                     | 17%<br>45%                  | Ensure that students,<br>faculty, and staff learn<br>and work within a<br>campus defined by the<br>best practices in<br>equity, diversity, and<br>inclusion. | 10% − 20% − 10% − 10% − 10% − 10% − 10% − 10% − 10% − 10% − 10% − 10% − 10% − 10% − 10% − 10% − 10% − 10% − 10% − 10% − 10% − 10% − 10% − 10% − 10% − 10% − 10% − 10% − 10% − 10% − 10% − 10% − 10% − 10% − 10% − 10% − 10% − 10% − 10% − 10% − 10% − 10% − 10% − 10% − 10% − 10% − 10% − 10% − 10% − 10% − 10% − 10% − 10% − 10% − 10% − 10% − 10% − 10% − 10% − 10% − 10% − 10% − 10% − 10% − 10% − 10% − 10% − 10% − 10% − 10% − 10% − 10% − 10% − 10% − 10% − 10% − 10% − 10% − 10% − 10% − 10% − 10% − 10% − 10% − 10% − 10% − 10% − 10% − 10% − 10% − 10% − 10% − 10% − 10% − 10% − 10% − 10% − 10% − 10% − 10% − 10% − 10% − 10% − 10% − 10% − 10% − 10% − 10% − 10% − 10% − 10% − 10% − 10% − 10% − 10% − 10% − 10% − 10% − 10% − 10% − 10% − 10% − 10% − 10% − 10% − 10% − 10% − 10% − 10% − 10% − 10% − 10% − 10% − 10% − 10% − 10% − 10% − 10% − 10% − 10% − 10% − 10% − 10% − 10% − 10% − 10% − 10% − 10% − 10% − 10% − 10% − 10% − 10% − 10% − 10% − 10% − 10% − 10% − 10% − 10% − 10% − 10% − 10% − 10% − 10% − 10% − 10% − 10% − 10% − 10% − 10% − 10% − 10% − 10% − 10% − 10% − 10% − 10% − 10% − 10% − 10% − 10% − 10% − 10% − 10% − 10% − 10% − 10% − 10% − 10% − 10% − 10% − 10% − 10% − 10% − 10% − 10% − 10% − 10% − 10% − 10% − 10% − 10% − 10% − 10% − 10% − 10% − 10% − 10% − 10% − 10% − 10% − 10% − 10% − 10% − 10% − 10% − 10% − 10% − 10% − 10% − 10% − 10% − 10% − 10% − 10% − 10% − 10% − 10% − 10% − 10% − 10% − 10% − 10% − 10% − 10% − 10% − 10% − 10% − 10% − 10% − 10% − 10% − 10% − 10% − 10% − 10% − 10% − 10% − 10% − 10% − 10% − 10% − 10% − 10% − 10% − 10% − 10% − 10% − 10% − 10% − 10% − 10% − 10% − 10% − 10% − 10% − 10% − 10% − 10% − 10% − 10% − 10% − 10% − 10% − 10% − 10% − 10% − 10% − 10% − 10% − 10% − 10% − 10% − 10% − 10% − 10% − 10% − 10% − 10% − 10% − 10% − 10% − 10% − 10% − 10% − 10% − 10% − 10% − 10% − 10% − 10% − 10% − 10% − 10% − 10% − 10% − 10% − 10% − 10% − 10% − 10% − 10% − 10% − 10% − 10% − 10% − 10% − 10% − 10% − 10% − 10% − 10% − 10% − 10% − 10% − 10% − 10% − 10% − 10% − 10% − 10% − 10% − 10% − 10% − 10% − 10% − 10% − 10% − 10% − 10% − |  |  |  |  |  |
| COACHE Survey  Question G  Question H                                                    | 2011-2012<br>72.7%<br>85.2% | 85%<br>90%                                                                                                                                                   | Results indicate the percent of those answering either Strongly Agree or Agree to the following:  2011-12 2014-15 2017-18  G: There is visible leadership at my institution for the support and promotion of diversity on campus.  72.7% 74.6% 75.9% H: I am proud to say I work at this institution.  85.2% N/A 79.5%                                                                                                                                                                                                                                                                                                                                                                                                                                                                                                                                                                                                                                                                                                                                                                                                                                                                                                                                                                                                                                                                                                                                                                                                                                                                                                                                                                                                                                                                                                                                                                                                                                                                                                                                                                                                        |  |  |  |  |  |