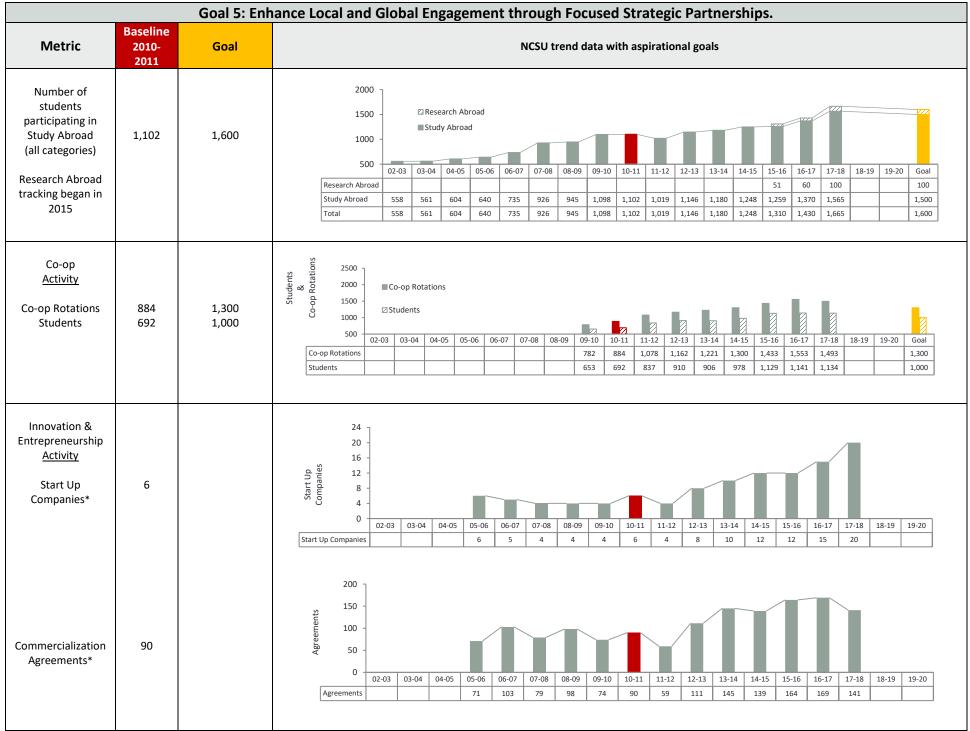

<sup>\*</sup>Metric will be tracked but no numeric goals are set.

4 04.23..2019

|                                                          | Goal 3: Enhance Interdisciplinary Scholarship to Address the Grand Challenges of Society. |                   |                                                                                                                                                                                                                                                                                                                                                                                                                                                                                                                                                                                                                                                                                                                                                                                                                                                                                                                                                                                                                                                                                                                                                                                                                                                                                                                                                                                                                                                                                                                                                                                                                                                                                                                                                                                                                                                                                                                                                                                                                                                                                                                                |  |  |  |  |
|----------------------------------------------------------|-------------------------------------------------------------------------------------------|-------------------|--------------------------------------------------------------------------------------------------------------------------------------------------------------------------------------------------------------------------------------------------------------------------------------------------------------------------------------------------------------------------------------------------------------------------------------------------------------------------------------------------------------------------------------------------------------------------------------------------------------------------------------------------------------------------------------------------------------------------------------------------------------------------------------------------------------------------------------------------------------------------------------------------------------------------------------------------------------------------------------------------------------------------------------------------------------------------------------------------------------------------------------------------------------------------------------------------------------------------------------------------------------------------------------------------------------------------------------------------------------------------------------------------------------------------------------------------------------------------------------------------------------------------------------------------------------------------------------------------------------------------------------------------------------------------------------------------------------------------------------------------------------------------------------------------------------------------------------------------------------------------------------------------------------------------------------------------------------------------------------------------------------------------------------------------------------------------------------------------------------------------------|--|--|--|--|
| Metric                                                   | Baseline 2010-2011                                                                        | Goal              | NCSU trend data with aspirational goals                                                                                                                                                                                                                                                                                                                                                                                                                                                                                                                                                                                                                                                                                                                                                                                                                                                                                                                                                                                                                                                                                                                                                                                                                                                                                                                                                                                                                                                                                                                                                                                                                                                                                                                                                                                                                                                                                                                                                                                                                                                                                        |  |  |  |  |
| % of funded proposals with PIs from multiple departments | 17.5%                                                                                     | 25%               | 30% 25% - 25% - 25% - 25% - 25% - 25% - 25% - 25% - 25% - 25% - 25% - 25% - 25% - 25% - 25% - 25% - 25% - 25% - 25% - 25% - 25% - 25% - 25% - 25% - 25% - 25% - 25% - 25% - 25% - 25% - 25% - 25% - 25% - 25% - 25% - 25% - 25% - 25% - 25% - 25% - 25% - 25% - 25% - 25% - 25% - 25% - 25% - 25% - 25% - 25% - 25% - 25% - 25% - 25% - 25% - 25% - 25% - 25% - 25% - 25% - 25% - 25% - 25% - 25% - 25% - 25% - 25% - 25% - 25% - 25% - 25% - 25% - 25% - 25% - 25% - 25% - 25% - 25% - 25% - 25% - 25% - 25% - 25% - 25% - 25% - 25% - 25% - 25% - 25% - 25% - 25% - 25% - 25% - 25% - 25% - 25% - 25% - 25% - 25% - 25% - 25% - 25% - 25% - 25% - 25% - 25% - 25% - 25% - 25% - 25% - 25% - 25% - 25% - 25% - 25% - 25% - 25% - 25% - 25% - 25% - 25% - 25% - 25% - 25% - 25% - 25% - 25% - 25% - 25% - 25% - 25% - 25% - 25% - 25% - 25% - 25% - 25% - 25% - 25% - 25% - 25% - 25% - 25% - 25% - 25% - 25% - 25% - 25% - 25% - 25% - 25% - 25% - 25% - 25% - 25% - 25% - 25% - 25% - 25% - 25% - 25% - 25% - 25% - 25% - 25% - 25% - 25% - 25% - 25% - 25% - 25% - 25% - 25% - 25% - 25% - 25% - 25% - 25% - 25% - 25% - 25% - 25% - 25% - 25% - 25% - 25% - 25% - 25% - 25% - 25% - 25% - 25% - 25% - 25% - 25% - 25% - 25% - 25% - 25% - 25% - 25% - 25% - 25% - 25% - 25% - 25% - 25% - 25% - 25% - 25% - 25% - 25% - 25% - 25% - 25% - 25% - 25% - 25% - 25% - 25% - 25% - 25% - 25% - 25% - 25% - 25% - 25% - 25% - 25% - 25% - 25% - 25% - 25% - 25% - 25% - 25% - 25% - 25% - 25% - 25% - 25% - 25% - 25% - 25% - 25% - 25% - 25% - 25% - 25% - 25% - 25% - 25% - 25% - 25% - 25% - 25% - 25% - 25% - 25% - 25% - 25% - 25% - 25% - 25% - 25% - 25% - 25% - 25% - 25% - 25% - 25% - 25% - 25% - 25% - 25% - 25% - 25% - 25% - 25% - 25% - 25% - 25% - 25% - 25% - 25% - 25% - 25% - 25% - 25% - 25% - 25% - 25% - 25% - 25% - 25% - 25% - 25% - 25% - 25% - 25% - 25% - 25% - 25% - 25% - 25% - 25% - 25% - 25% - 25% - 25% - 25% - 25% - 25% - 25% - 25% - 25% - 25% - 25% - 25% - 25% - 25% - 25% - 25% - 25% - 25% - 25% - 25% - 25% - 25% - 25% - 25% - 25% - 25% - 25% - 25% - 25% - 25% - 25% - 25% - 25% - 25 |  |  |  |  |
| % of funded proposals with PIs from multiple colleges    | 6.9%                                                                                      | 10%               | 10%<br>8%<br>4%<br>2%<br>02-03 03-04 04-05 05-06 06-07 07-08 08-09 09-10 10-11 11-12 12-13 13-14 14-15 15-16 16-17 17-18 18-19 19-20 Goal<br>Multiple Colleges 4% 5% 6% 5% 6% 7% 6% 7% 6% 5% 8% 7% 7% 7% 6% 10%                                                                                                                                                                                                                                                                                                                                                                                                                                                                                                                                                                                                                                                                                                                                                                                                                                                                                                                                                                                                                                                                                                                                                                                                                                                                                                                                                                                                                                                                                                                                                                                                                                                                                                                                                                                                                                                                                                                |  |  |  |  |
| COACHE Survey  Question D  Question E  Question F        | 2011-2012<br>26.9%<br>29.2%<br>34%                                                        | 40%<br>40%<br>50% | Results indicate the percent of those answering either Strongly Agree or Agree to the following:    2011-12   2014-15   2017-18                                                                                                                                                                                                                                                                                                                                                                                                                                                                                                                                                                                                                                                                                                                                                                                                                                                                                                                                                                                                                                                                                                                                                                                                                                                                                                                                                                                                                                                                                                                                                                                                                                                                                                                                                                                                                                                                                                                                                                                                |  |  |  |  |