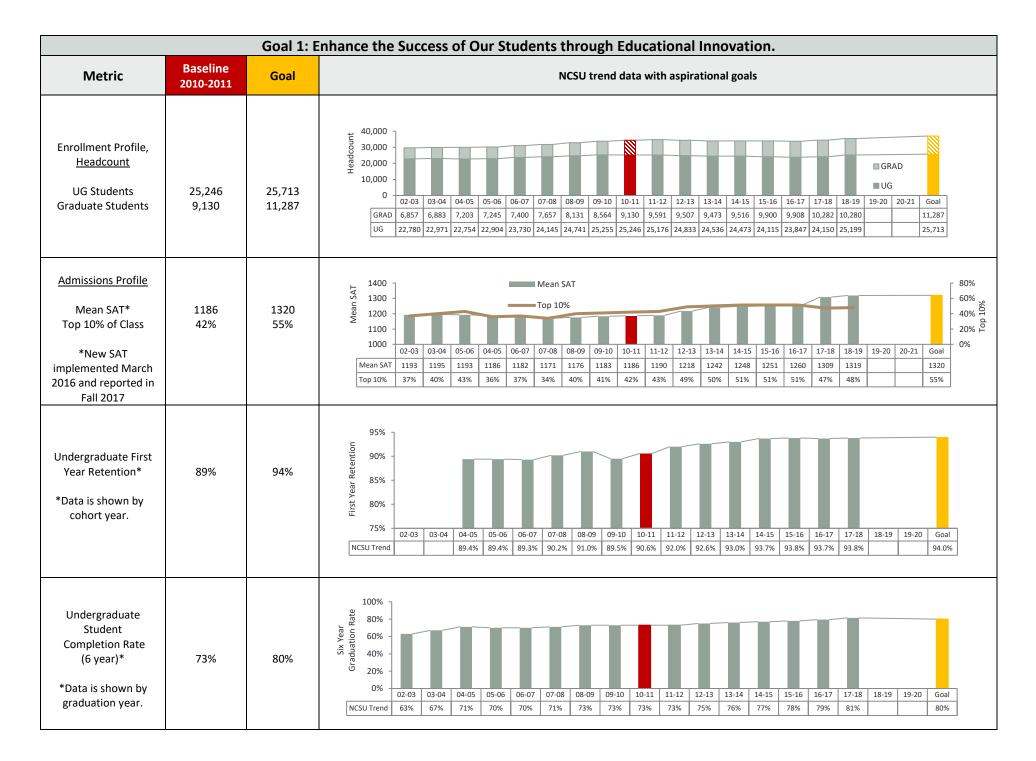

04.23..2019

1

|                                                                                                   |                                    | Goal 1: I                           | nhance the Success of Our Students through Educational Innovation.                                                                                                                                                                                                                                                                                                                                                                                                                                                                                                                                                                                              |
|---------------------------------------------------------------------------------------------------|------------------------------------|-------------------------------------|-----------------------------------------------------------------------------------------------------------------------------------------------------------------------------------------------------------------------------------------------------------------------------------------------------------------------------------------------------------------------------------------------------------------------------------------------------------------------------------------------------------------------------------------------------------------------------------------------------------------------------------------------------------------|
| Metric                                                                                            | Baseline<br>2010-2011              | Goal                                | NCSU trend data with aspirational goals                                                                                                                                                                                                                                                                                                                                                                                                                                                                                                                                                                                                                         |
| Graduate Student<br>Completion Rate<br>Masters (4 year)*<br>*Data is shown by<br>graduation year. | 83%                                | 88%                                 | 100%   80%   80%   60%   -                                                                                                                                                                                                                                                                                                                                                                                                                                                                                                                                                                                                                                      |
| Graduate Student Completion Rate Doctoral (6 year)*  *Data is shown by graduation year.           | 55%                                | 60%                                 | 100%                                                                                                                                                                                                                                                                                                                                                                                                                                                                                                                                                                                                                                                            |
| Degrees Awarded by Level  Associates Bachelors Masters PhD Professional                           | 126<br>5,175<br>2,080<br>395<br>77 | 140<br>5,800<br>2,500<br>540<br>100 | Professional Doctoral Masters Bachelors  Professional 7,7,000  3,000  2,000  02-03 03-04 04-05 05-06 06-07 07-08 08-09 09-10 10-11 11-12 12-13 13-14 14-15 15-16 16-17 17-18 18-19 19-20 Goal  Professional 73 76 73 75 75 74 73 79 77 79 72 81 79 98 95 100 100  Doctoral 322 338 343 369 411 328 456 422 395 446 488 494 512 519 540 533 560  Masters 1,501 1,403 1,332 1,485 1,457 1,507 1,666 1,795 2,080 2,341 2,335 2,455 2,338 2,519 2,717 2,662 2 2,500  Bachelors 4,338 4,547 4,566 4,478 4,560 4,573 4,611 4,790 5,175 5,423 5,468 5,535 5,594 5,678 5,677 5,786 5,800  Associate 110 112 193 124 130 132 182 167 126 155 126 143 183 118 157 154 140 |
| NCSU Alumni Survey  Question A  Question B                                                        | 2009 Results<br>83%<br>78%         | 90%<br>85%                          | Results indicate the percent of those answering either Excellent or Good to the following questions:  Question A: How well prepared were you for graduate/professional school?  Question B: How well prepared were you by NC State for you first full-time permanent position?  78.7%  78.7%                                                                                                                                                                                                                                                                                                                                                                    |