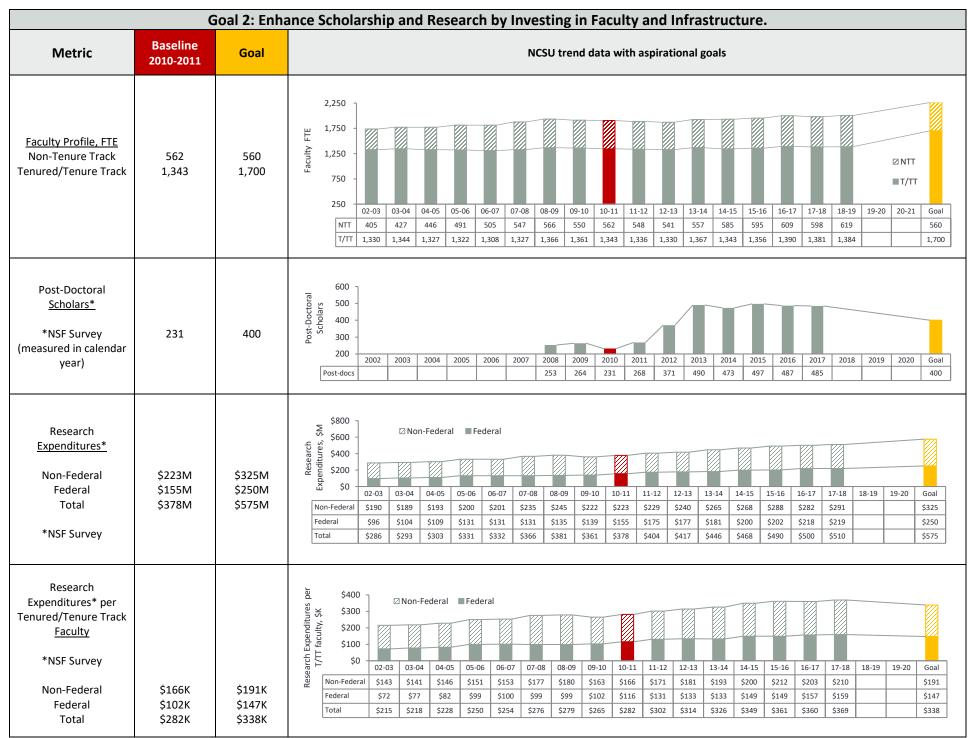

2 04.23..2019

| Goal 2: Enhance Scholarship and Research by Investing in Faculty and Infrastructure. |                                      |                   |                                                                                                                                                                                                                                  |  |  |  |  |
|--------------------------------------------------------------------------------------|--------------------------------------|-------------------|----------------------------------------------------------------------------------------------------------------------------------------------------------------------------------------------------------------------------------|--|--|--|--|
| Metric                                                                               | Baseline<br>2010-2011                | Goal              | NCSU trend data with aspirational goals                                                                                                                                                                                          |  |  |  |  |
| National Academy<br><u>Members</u><br>Number<br>Rank Among Publics*                  | 18<br>30                             | 25<br>-           | Number 18 18 18 18 17 17 17 17 18 18 18 19 20 20 21 25 Rank 24 25 27 30 30 29 30 31 30 31 30 31 29                                                                                                                               |  |  |  |  |
| Faculty Awards<br>Number<br>Rank Among Publics*                                      | 11<br>37                             | 18<br>-           | 25                                                                                                                                                                                                                               |  |  |  |  |
| Total Patents Issued*                                                                | 82                                   | -                 | 125<br>99 100 -<br>91 100 -<br>91 100 -<br>92 50 -<br>25 -<br>0 02-03 03-04 04-05 05-06 06-07 07-08 08-09 09-10 10-11 11-12 12-13 13-14 14-15 15-16 16-17 17-18 18-19 19-20<br>Patents 73 83 80 72 44 82 120 107 101 64 81 69 81 |  |  |  |  |
| COACHE Survey  Question A  Question B  Question C                                    | 2011-2012<br>47.6%<br>28.5%<br>42.5% | 55%<br>40%<br>50% | Results indicate the percent of those answering either Very Satisfied or Satisfied to the following:    2011-12   2014-15   2017-18                                                                                              |  |  |  |  |