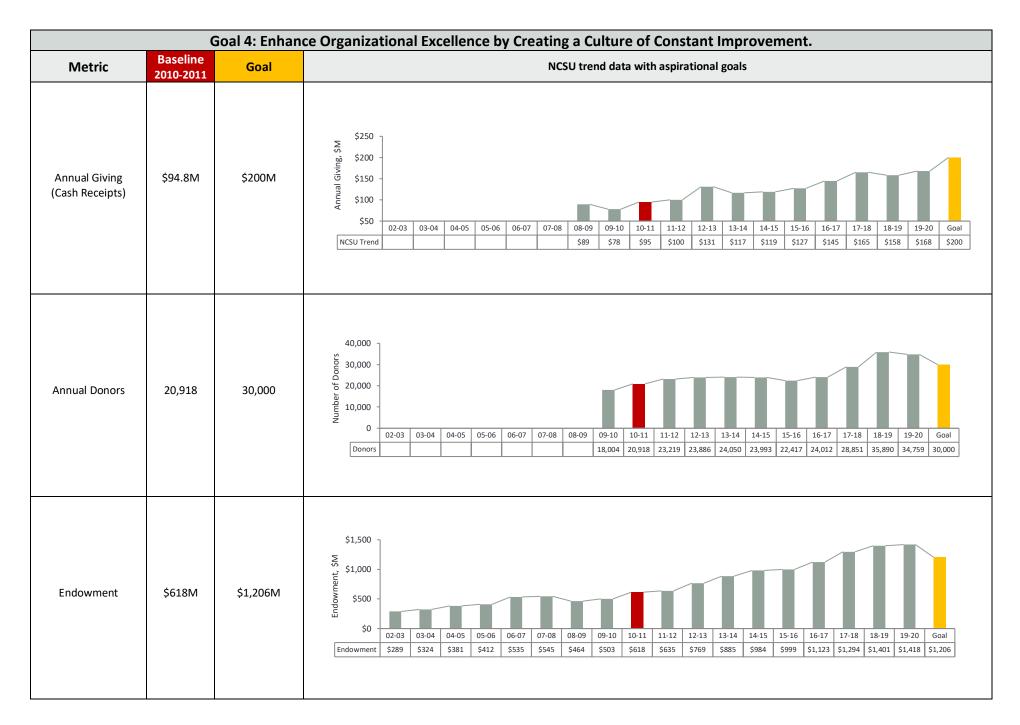

|
| % of funded proposals with PIs from multiple departments | 17.5%                              | 25%               | 30% 25% 25% 15% 15% 15% 15% 16% 16% 20% 18% 17% 18% 18% 14% 17% 16% 15% 17% 15% 17% 19% 25%                                     |
| % of funded proposals with PIs from multiple colleges    | 6.9%                               | 10%               | 10% 8% 6% 6% 2% 6% 5% 6% 7% 6% 7% 6% 5% 8% 7% 7% 8% 7% 6% 8% 10%                                                                |
| COACHE Survey  Question D  Question E  Question F        | 2011-2012<br>26.9%<br>29.2%<br>34% | 40%<br>40%<br>50% | Results indicate the percent of those answering either Strongly Agree or Agree to the following:    2011-12   2014-15   2017-18 |



|                                                              | (                           | Goal 4: Enhance                                                                                                                                              | Organizational Excellence by Creating a Culture of Constant Improvement.