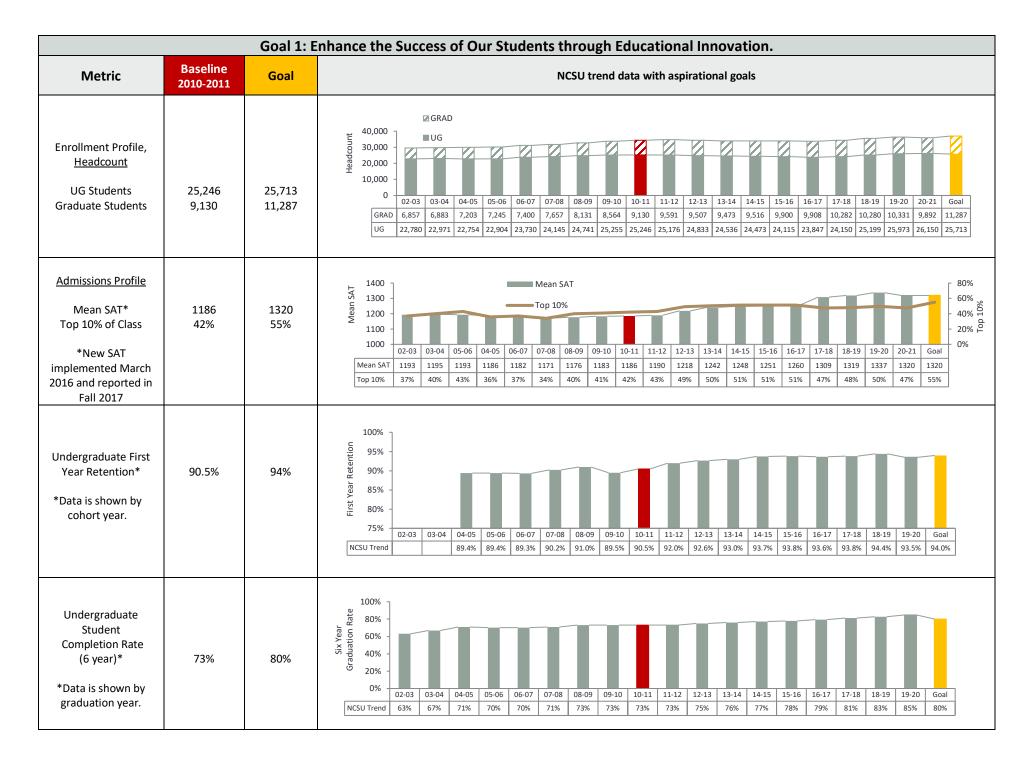

04.19.21

|                                                                                                   |                              | Goal 1: E                    | Enhance the Success of Our Students through Educational Innovation.                                                                                                                                                                                                                                                                                                                                                                                                                                                                                                                                                                                                                                                                                                                                                                                                                                                                                                                                                                                                                                                                                                                                                                                                                                                                                                                                                                                                                                                                                                                                                                                                                                                                                                                                                                                                                                                                                                                                                                                                                                                                                                                                                                                                                                                                                                                                                                                                                                                                                                                                                                                                                                                                                                                                                                  |
|---------------------------------------------------------------------------------------------------|------------------------------|------------------------------|--------------------------------------------------------------------------------------------------------------------------------------------------------------------------------------------------------------------------------------------------------------------------------------------------------------------------------------------------------------------------------------------------------------------------------------------------------------------------------------------------------------------------------------------------------------------------------------------------------------------------------------------------------------------------------------------------------------------------------------------------------------------------------------------------------------------------------------------------------------------------------------------------------------------------------------------------------------------------------------------------------------------------------------------------------------------------------------------------------------------------------------------------------------------------------------------------------------------------------------------------------------------------------------------------------------------------------------------------------------------------------------------------------------------------------------------------------------------------------------------------------------------------------------------------------------------------------------------------------------------------------------------------------------------------------------------------------------------------------------------------------------------------------------------------------------------------------------------------------------------------------------------------------------------------------------------------------------------------------------------------------------------------------------------------------------------------------------------------------------------------------------------------------------------------------------------------------------------------------------------------------------------------------------------------------------------------------------------------------------------------------------------------------------------------------------------------------------------------------------------------------------------------------------------------------------------------------------------------------------------------------------------------------------------------------------------------------------------------------------------------------------------------------------------------------------------------------------|
| Metric                                                                                            | Baseline<br>2010-2011        | Goal                         | NCSU trend data with aspirational goals                                                                                                                                                                                                                                                                                                                                                                                                                                                                                                                                                                                                                                                                                                                                                                                                                                                                                                                                                                                                                                                                                                                                                                                                                                                                                                                                                                                                                                                                                                                                                                                                                                                                                                                                                                                                                                                                                                                                                                                                                                                                                                                                                                                                                                                                                                                                                                                                                                                                                                                                                                                                                                                                                                                                                                                              |
| Graduate Student<br>Completion Rate<br>Masters (4 year)*<br>*Data is shown by<br>graduation year. | 83%                          | 88%                          | 100%                                                                                                                                                                                                                                                                                                                                                                                                                                                                                                                                                                                                                                                                                                                                                                                                                                                                                                                                                                                                                                                                                                                                                                                                                                                                                                                                                                                                                                                                                                                                                                                                                                                                                                                                                                                                                                                                                                                                                                                                                                                                                                                                                                                                                                                                                                                                                                                                                                                                                                                                                                                                                                                                                                                                                                                                                                 |
| Graduate Student Completion Rate Doctoral (6 year)*  *Data is shown by graduation year.           | 55%                          | 60%                          | 100%<br>100%<br>100%<br>100%<br>100%<br>100%<br>100%<br>100%<br>100%<br>100%<br>100%<br>100%<br>100%<br>100%<br>100%<br>100%<br>100%<br>100%<br>100%<br>100%<br>100%<br>100%<br>100%<br>100%<br>100%<br>100%<br>100%<br>100%<br>100%<br>100%<br>100%<br>100%<br>100%<br>100%<br>100%<br>100%<br>100%<br>100%<br>100%<br>100%<br>100%<br>100%<br>100%<br>100%<br>100%<br>100%<br>100%<br>100%<br>100%<br>100%<br>100%<br>100%<br>100%<br>100%<br>100%<br>100%<br>100%<br>100%<br>100%<br>100%<br>100%<br>100%<br>100%<br>100%<br>100%<br>100%<br>100%<br>100%<br>100%<br>100%<br>100%<br>100%<br>100%<br>100%<br>100%<br>100%<br>100%<br>100%<br>100%<br>100%<br>100%<br>100%<br>100%<br>100%<br>100%<br>100%<br>100%<br>100%<br>100%<br>100%<br>100%<br>100%<br>100%<br>100%<br>100%<br>100%<br>100%<br>100%<br>100%<br>100%<br>100%<br>100%<br>100%<br>100%<br>100%<br>100%<br>100%<br>100%<br>100%<br>100%<br>100%<br>100%<br>100%<br>100%<br>100%<br>100%<br>100%<br>100%<br>100%<br>100%<br>100%<br>100%<br>100%<br>100%<br>100%<br>100%<br>100%<br>100%<br>100%<br>100%<br>100%<br>100%<br>100%<br>100%<br>100%<br>100%<br>100%<br>100%<br>100%<br>100%<br>100%<br>100%<br>100%<br>100%<br>100%<br>100%<br>100%<br>100%<br>100%<br>100%<br>100%<br>100%<br>100%<br>100%<br>100%<br>100%<br>100%<br>100%<br>100%<br>100%<br>100%<br>100%<br>100%<br>100%<br>100%<br>100%<br>100%<br>100%<br>100%<br>100%<br>100%<br>100%<br>100%<br>100%<br>100%<br>100%<br>100%<br>100%<br>100%<br>100%<br>100%<br>100%<br>100%<br>100%<br>100%<br>100%<br>100%<br>100%<br>100%<br>100%<br>100%<br>100%<br>100%<br>100%<br>100%<br>100%<br>100%<br>100%<br>100%<br>100%<br>100%<br>100%<br>100%<br>100%<br>100%<br>100%<br>100%<br>100%<br>100%<br>100%<br>100%<br>100%<br>100%<br>100%<br>100%<br>100%<br>100%<br>100%<br>100%<br>100%<br>100%<br>100%<br>100%<br>100%<br>100%<br>100%<br>100%<br>100%<br>100%<br>100%<br>100%<br>100%<br>100%<br>100%<br>100%<br>100%<br>100%<br>100%<br>100%<br>100%<br>100%<br>100%<br>100%<br>100%<br>100%<br>100%<br>100%<br>100%<br>100%<br>100%<br>100%<br>100%<br>100%<br>100%<br>100%<br>100%<br>100%<br>100%<br>100%<br>100%<br>100%<br>100%<br>100%<br>100%<br>100%<br>100%<br>100%<br>100%<br>100%<br>100%<br>100%<br>100%<br>100%<br>100%<br>100%<br>100%<br>100%<br>100%<br>100%<br>100%<br>100%<br>100%<br>100%<br>100%<br>100%<br>100%<br>100%<br>100%<br>100%<br>100%<br>100%<br>100%<br>100%<br>100%<br>100%<br>100%<br>100%<br>100%<br>100%<br>100%<br>100%<br>100%<br>100%<br>100%<br>100%<br>100%<br>100%<br>100%<br>100%<br>100%<br>100%<br>100%<br>100%<br>100%<br>100%<br>100%<br>100%<br>100%<br>100%<br>100%<br>100%<br>100%<br>100%<br>100%<br>100%<br>100%<br>100%<br>100%<br>100%<br>100%<br>100%<br>100%<br>100%<br>100%<br>100%<br>100%<br>100%<br>100%<br>100%<br>100%<br>100% |
| Degrees Awarded by Level  Associates Bachelors Masters PhD                                        | 128<br>5,200<br>2,083<br>399 | 140<br>5,800<br>2,500<br>540 | 10,000                                                                                                                                                                                                                                                                                                                                                                                                                                                                                                                                                                                                                                                                                                                                                                                                                                                                                                                                                                                                                                                                                                                                                                                                                                                                                                                                                                                                                                                                                                                                                                                                                                                                                                                                                                                                                                                                                                                                                                                                                                                                                                                                                                                                                                                                                                                                                                                                                                                                                                                                                                                                                                                                                                                                                                                                                               |
| Professional                                                                                      | 75                           | 100                          | 02-03 03-04 04-05 05-06 06-07 07-08 08-09 09-10 10-11 11-12 12-13 13-14 14-15 15-16 16-17 17-18 18-19 19-20 Goal Professional 73 76 73 75 75 74 73 79 75 79 72 81 79 98 95 100 99 100 100                                                                                                                                                                                                                                                                                                                                                                                                                                                                                                                                                                                                                                                                                                                                                                                                                                                                                                                                                                                                                                                                                                                                                                                                                                                                                                                                                                                                                                                                                                                                                                                                                                                                                                                                                                                                                                                                                                                                                                                                                                                                                                                                                                                                                                                                                                                                                                                                                                                                                                                                                                                                                                            |
|                                                                                                   |                              |                              | Doctoral 322 338 343 369 411 328 456 422 399 449 488 507 514 523 546 533 573 568 560                                                                                                                                                                                                                                                                                                                                                                                                                                                                                                                                                                                                                                                                                                                                                                                                                                                                                                                                                                                                                                                                                                                                                                                                                                                                                                                                                                                                                                                                                                                                                                                                                                                                                                                                                                                                                                                                                                                                                                                                                                                                                                                                                                                                                                                                                                                                                                                                                                                                                                                                                                                                                                                                                                                                                 |
|                                                                                                   |                              |                              | Masters 1,501 1,403 1,332 1,485 1,457 1,507 1,666 1,795 2,083 2,365 2,327 2,457 2,341 2,522 2,722 2,662 2,763 2,736 2,500                                                                                                                                                                                                                                                                                                                                                                                                                                                                                                                                                                                                                                                                                                                                                                                                                                                                                                                                                                                                                                                                                                                                                                                                                                                                                                                                                                                                                                                                                                                                                                                                                                                                                                                                                                                                                                                                                                                                                                                                                                                                                                                                                                                                                                                                                                                                                                                                                                                                                                                                                                                                                                                                                                            |
|                                                                                                   |                              |                              | Bachelors         4,338         4,547         4,566         4,478         4,560         4,573         4,611         4,790         5,200         5,468         5,460         5,548         5,559         5,681         5,678         5,799         5,958         5,994         5,800           Associate         110         112         193         124         130         132         182         167         128         154         136         164         175         120         157         155         143         165         140                                                                                                                                                                                                                                                                                                                                                                                                                                                                                                                                                                                                                                                                                                                                                                                                                                                                                                                                                                                                                                                                                                                                                                                                                                                                                                                                                                                                                                                                                                                                                                                                                                                                                                                                                                                                                                                                                                                                                                                                                                                                                                                                                                                                                                                                                          |
| NCSU Alumni Survey  Question A  Question B                                                        | 2009 Results<br>83%<br>78%   | 90%<br>85%                   | Results indicate the percent of those answering either Excellent or Good to the following questions:  Question A: How well prepared were you for graduate/professional school?  Question B: How well prepared were you by NC State for you first full-time permanent position?  78.7%  75.2%  78.7%                                                                                                                                                                                                                                                                                                                                                                                                                                                                                                                                                                                                                                                                                                                                                                                                                                                                                                                                                                                                                                                                                                                                                                                                                                                                                                                                                                                                                                                                                                                                                                                                                                                                                                                                                                                                                                                                                                                                                                                                                                                                                                                                                                                                                                                                                                                                                                                                                                                                                                                                  |