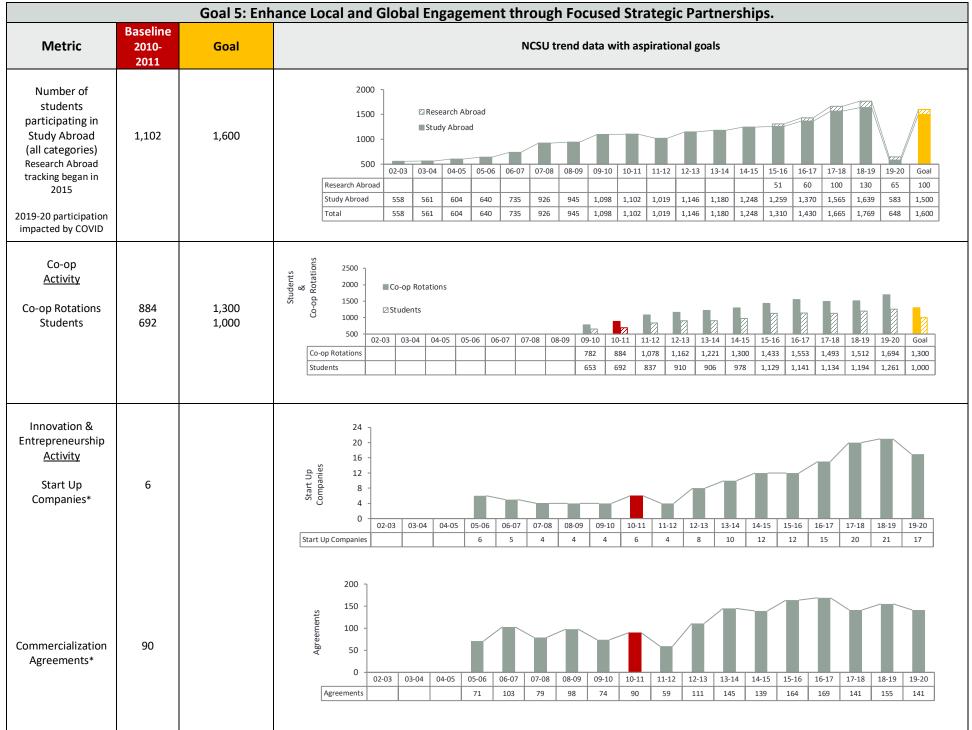

|

<sup>\*</sup>Metrics will be tracked but no numeric goals are set.



| Innovation & Entrepreneurship Activity | 6  |   | Up                                                   | 4 7 0 - 6 - 2 - |       |       |       |               |       |       |       |       |       |       |       |       |       | <u> </u> |       |       |       |       |  |
|----------------------------------------|----|---|------------------------------------------------------|-----------------|-------|-------|-------|---------------|-------|-------|-------|-------|-------|-------|-------|-------|-------|----------|-------|-------|-------|-------|--|
| Start Up<br>Companies*                 | 6  |   | Star                                                 | 8 -             |       |       | _     |               |       |       |       | _     |       |       |       |       | ı